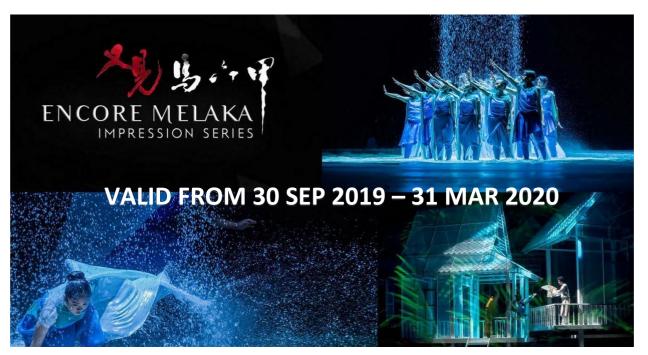

| Show Times        |         |  |  |
|-------------------|---------|--|--|
| Manday Saturday   | 1730HRS |  |  |
| Monday – Saturday | 2030HRS |  |  |
| Sunday            | 1430HRS |  |  |
| Sunday            | 1730HRS |  |  |

## Remarks:

- 1. Children below 4 years old or anyone who are unable to cope with rigorous environment (the rotating auditorium) or special lighting effects are not recommended for admission.
- 2. Teenagers below 16yrs must be accompanied by an adult / guardian at all times